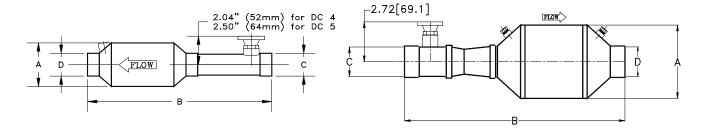

## MINE-X<sup>®</sup> SV PURIFIER DIMENSIONS

|                                                                 | DC2                | DC3   | DC4   | DC5   | DC6     |
|-----------------------------------------------------------------|--------------------|-------|-------|-------|---------|
| Max Engine Power                                                | 9                  | 16    | 32    | 53    | 84      |
| hp (kW)*                                                        | (7)                | (12)  | (24)  | (40)  | (63)    |
| Max Exhaust Gas                                                 | 54                 | 96    | 192   | 318   | 504     |
| Flow cfm (m <sup>3</sup> /h)*                                   | (92)               | (160) | (325) | (540) | (850)   |
| A – diameter                                                    | 1.65               | 2.43  | 3.12  | 4.00  | 5.00    |
| in (mm)                                                         | (42)               | (62)  | (79)  | (102) | (127)   |
| B – length                                                      | 6.75               | 9.00  | 11.77 | 13.75 | 15.02   |
| in (mm)                                                         | (171)              | (229) | (300) | (350) | (381.5) |
| C – inlet diameter<br>in (mm)<br>D – outlet diameter<br>in (mm) | CUSTOMER SPECIFIED |       |       |       |         |

\*\*All sizes are based on a four-stroke cycle, spark ignited engine with an exhaust temperature

of 450°C. This chart is for reference use only. Please contact DCL for final purifier size determination.

## MINE-X<sup>®</sup> SV Purifier DC3

MINE-X<sup>®</sup> SV Purifier DC6

MINE-X<sup>®</sup> SV Purifier DC4 & DC5

DCL's policy is that of continuous product improvement. DCL reserves the right to change any information without notice.