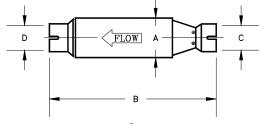

## MINE-X<sup>®</sup> SV PURIFIER DIMENSIONS

|                                                                 | DC2                | DC3   | DC4   | DC5   | DC6     |
|-----------------------------------------------------------------|--------------------|-------|-------|-------|---------|
| Max Engine Power                                                | 9                  | 16    | 32    | 53    | 84      |
| hp (kW)*                                                        | (7)                | (12)  | (24)  | (40)  | (63)    |
| Max Exhaust Gas                                                 | 54                 | 96    | 192   | 318   | 504     |
| Flow cfm (m <sup>3</sup> /h)*                                   | (92)               | (160) | (325) | (540) | (850)   |
| A – diameter                                                    | 1.65               | 2.43  | 3.12  | 4.00  | 5.00    |
| in (mm)                                                         | (42)               | (62)  | (79)  | (102) | (127)   |
| B – length                                                      | 6.75               | 9.00  | 11.77 | 13.75 | 15.02   |
| in (mm)                                                         | (171)              | (229) | (300) | (350) | (381.5) |
| C – inlet diameter<br>in (mm)<br>D – outlet diameter<br>in (mm) | CUSTOMER SPECIFIED |       |       |       |         |

\*\*All sizes are based on a four-stroke cycle, spark ignited engine with an exhaust temperature

of 450°C. This chart is for reference use only. Please contact DCL for final purifier size determination.

MINE-X<sup>®</sup> SV Purifier DC2