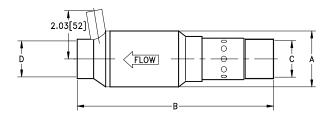

## MINE-X<sup>®</sup> SV PURIFIER DIMENSIONS

|                                                                 | DC2                | DC3   | DC4   | DC5   | DC6     |
|-----------------------------------------------------------------|--------------------|-------|-------|-------|---------|
| Max Engine Power                                                | 9                  | 16    | 32    | 53    | 84      |
| hp (kW)*                                                        | (7)                | (12)  | (24)  | (40)  | (63)    |
| Max Exhaust Gas                                                 | 54                 | 96    | 192   | 318   | 504     |
| Flow cfm (m <sup>3</sup> /h)*                                   | (92)               | (160) | (325) | (540) | (850)   |
| A – diameter                                                    | 1.65               | 2.43  | 3.12  | 4.00  | 5.00    |
| in (mm)                                                         | (42)               | (62)  | (79)  | (102) | (127)   |
| B – length                                                      | 6.75               | 9.00  | 11.77 | 13.75 | 15.02   |
| in (mm)                                                         | (171)              | (229) | (300) | (350) | (381.5) |
| C – inlet diameter<br>in (mm)<br>D – outlet diameter<br>in (mm) | CUSTOMER SPECIFIED |       |       |       |         |

\*\*All sizes are based on a four-stroke cycle, spark ignited engine with an exhaust temperature

of 450°C. This chart is for reference use only. Please contact DCL for final purifier size determination.

## MINE-X<sup>®</sup> SV Purifier DC3

MINE-X<sup>®</sup> SV Purifier DC6

MINE-X<sup>®</sup> SV Purifier DC4 & DC5

DCL's policy is that of continuous product improvement. DCL reserves the right to change any information without notice.